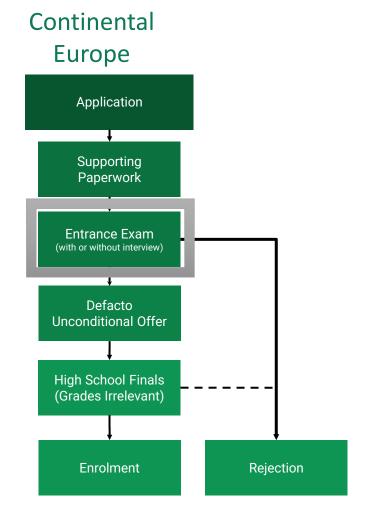

Kralove Charles University Second Faculty Charles University Third Faculty Masaryk University University of Debrecen

University of Crete
Poznan University of Medical Science

**Bialystok University** 

Riga Stradins University Humanitas University (EU) University of Nicosia
Charles University First Faculty
Humanitas University (Non-EU)

QMUL Malta = €37,500 (UK MBBS)



**FAFSA Loan Approved** 



#### Accreditation

Where do you plan on commencing your career?

- United States
  - USMLE
    - Can take up three years to progress through the steps
  - California operates a list of recognised programmes in addition to USMLE
- United Kingdom
  - MLA exams from 2024
- Canada
  - MCCQE
    - Two exams

#### Application to enrolment



#### How to get selected - Interview Based v Exam Based





# Entrance Exam Medical Doorway Strategies

#### **Ranking Exams**

- Humanitas University
  - HUMAT (Online)
  - Logical reasoning
- February/March
  - Can be taken twice
- Ranking in April
  - o 150 EU
  - o 50 Non-EU
- 1-2 week deadline to accept
  - Deposit payment
- Ranking continues

#### **Shortlisting Exams**

- Charles University First Faculty
  - o In-person
  - Held in key regions
  - Scientific knowledge
  - Progression to Interview
- Interview
  - Determine admission
  - Offer within days

#### **Predetermined Exams**

Palacky University

- In-person/Online
- Held in key regions
- Scientific knowledge
- With or without interview
  - Passing mark is determined in advance
- Offer often made on the day

Prior Proper Planning Prevents Poor Performance

### Some Universities