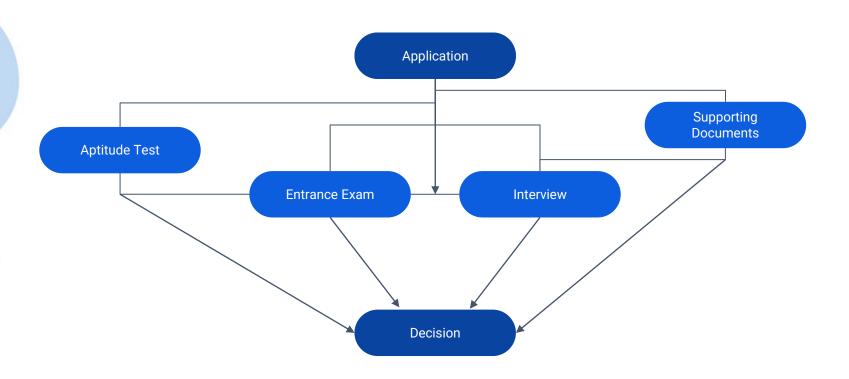

#### Application to enrolment

#### How to get selected - Interview Based v Exam Based