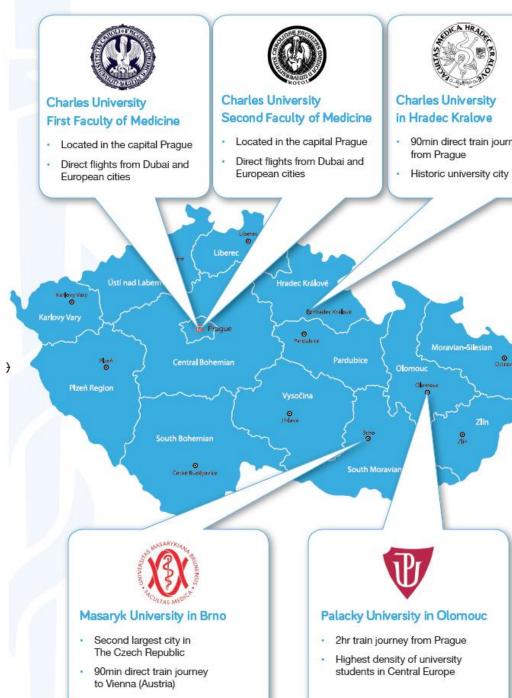

### Some Universities

University of Nicosia Cyprus

Masaryk University Czech Republic

Charles University First Faculty of Medicine Czech Republic

Charles University Second Faculty of Medicine Czech Republic

Charles University Third Faculty of Medicine Czech Republic

Medical University Pleven Bulgaria

Palacký University Olomouc

Palacky University

Czech Republic

University of Ostrava Czech Republic

Charles University in Hradec Kralove Czech Republic

Poznan University of Medical Sciences Poland

Queen Mary University of London – Malta Malta

Riga Stradins University Latvia

Debrecen University Hungary