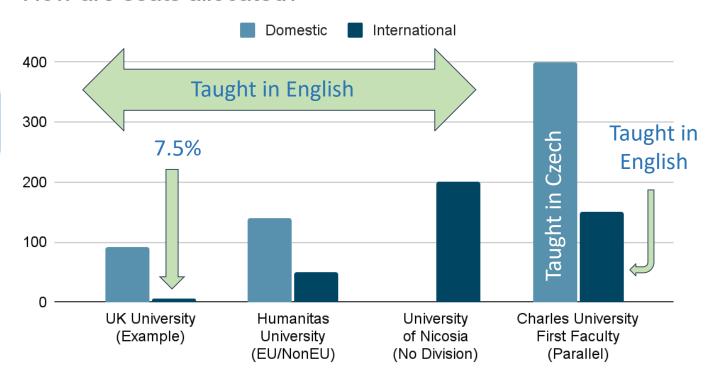

- Tuition fees
  - Living expenses
  - Scholarship opportunities (Limited)
- Diversity of selection systems
  - Application timelines
  - Exam and interview formats
  - Offer and acceptance system



#### What "lifestyle" do you want?

- Multiple country options
  - West, Central, East or Mediterranean
- 5 7 year commitment
- Capital city environment
  - Prague (Charles University)
- University town
  - Kosice (Pavol Jozef Safarik)
- Campus university
  - Milan (Humanitas University)
- Island based
  - Gozo (Queen Mary University of London Malta)

#### **Important Considerations**

- 1. Schengen Area
- 2. Expectations
  - Crime & personal safety
  - Validity/recognition of qualification
- 3. Mental wellbeing



#### How do you fit in?

#### Medical Doorway

#### How are seats allocated?



#### Curriculum

- Traditional curriculum
  - Versus integrated

Yrs 1-2: Pre-clinical Sciences

Yrs 3-5: Clinical Sciences

- Yr 6: Internship
  - Inc. state exams



#### **Tuition Fees**

#### Medical Doorway













€8000 - €13,000

€14,000 - €19,000

€20,000 - €25,000

Medical University Pleven
Ostrava University
Palacky University
Pavol Jozef Safarik
Rijeka University
Humanitas University (EU)
University of Veterinary Medicine

Charles University Hradec Kralove Charles University Second Faculty Charles University Third Faculty Masaryk University University of Debrecen

University of Crete
Poznan University of Medical Science

**Bialystok University** 

Riga Stradins University Humanitas University (EU) University of Nicosia
Charles University First Faculty
Humanitas University