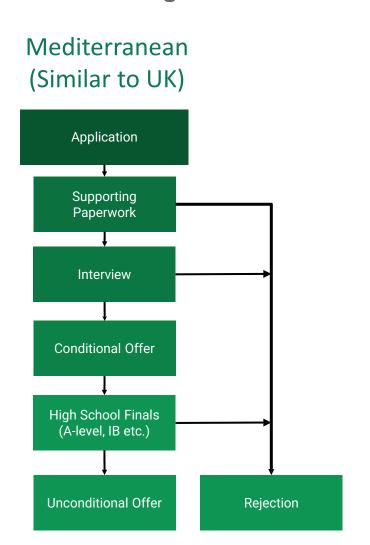

c Kralove Charles University Second Faculty Charles University Third Faculty Masaryk University University of Debrecen

University of Crete
Poznan University of Medical Science

**Bialystok University** 

Riga Stradins University Humanitas University (EU) University of Nicosia
Charles University First Faculty
Humanitas University (Non-EU)

QMUL Malta = €37,500 (UK MBBS)



**FAFSA Loan Approved** 



#### Accreditation

Where do you plan on commencing your career?

- United States
  - USMLE
    - Can take up three years to progress through the steps
  - California operates a list of recognised programmes in addition to USMLE
- United Kingdom
  - MLA exams from 2024
- Canada
  - MCCQE
    - Two exams

#### Application to enrolment



#### How to get selected - Interview Based v Exam Based





# Entrance Exam Medical Doorway Strategies

#### **Ranking Exams**

- Humanitas University
  - HUMAT (Online)
  - Logical reasoning
- February/March
  - Can be taken twice
- Ranking in April
  - o 150 EU
  - o 50 Non-EU
- 1-2 week deadline to accept
  - Deposit payment
- Ranking continues

#### **Shortlisting Exams**

- Charles University First Faculty
  - o In-person
  - Held in key regions
  - Scientific knowledge
  - Progression to Interview
- Interview
  - Determine admission
  - Offer within days

#### **Predetermined Exams**

Palacky University

- In-person/Online
- Held in key regions
- Scientific knowledge
- With or without interview
  - Passing mark is determined in advance
- Offer often made on the day

Prior Proper Planning Prevents Poor Performance

### Some Universities