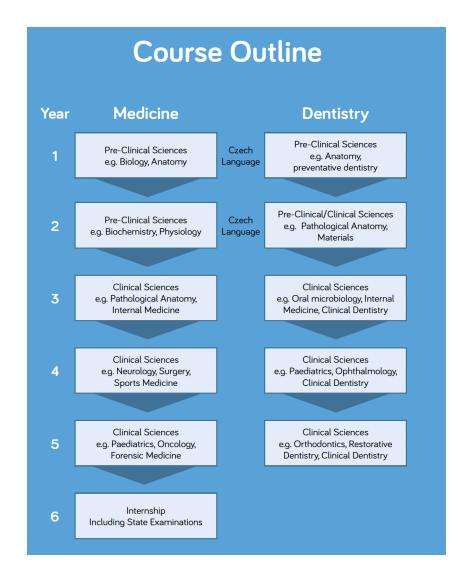

#### Curriculum

- Traditional curriculum
  - Versus integrated

Yrs 1-2: Pre-clinical Sciences

Yrs 3-5: Clinical Sciences

- Yr 6: Internship
  - Inc. state exams