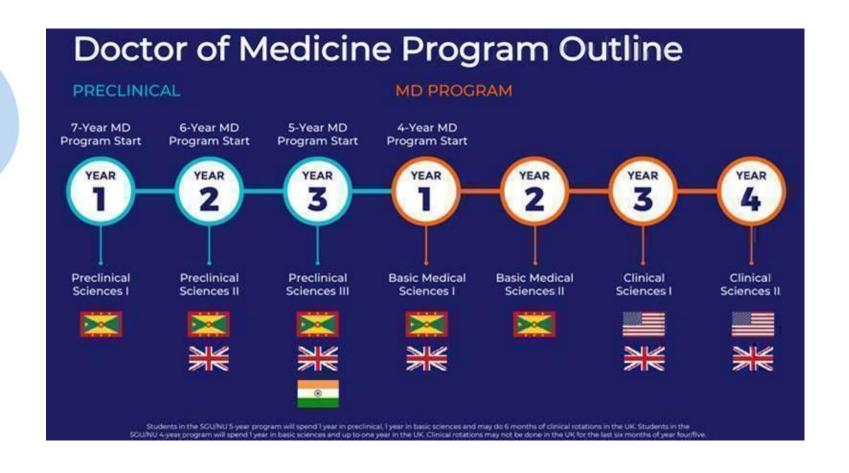

ity Pleven Bulgaria



Palacký University Olomouc

Palacky University

Czech Republic



University of Ostrava Czech Republic



Charles University in Hradec Kralove Czech Republic



Poznan University of Medical Sciences Poland



Queen Mary University of London – Malta Malta



Riga Stradins University Latvia



Debrecen University Hungary

## in London (UK)







- Scholarships available
- AAA or 36 Points
- **Outside of UCAS**





#### Queen Mary University of London (Malta)

#### Medical Doorway



Queen Mary University

Malta

- UK Degree in the Mediterranean
- Open to all applicants
- €37,500 a year
- Intercalate in London
- AAA or 37 Points
- Outside of UCAS



# St George's University (Grenada)

#### Medical Doorway





Grenada, West Indies

# St George's University (Grenada)



## University of Nicosia (Cyprus)



- World-class facilities
- Open to all applicants
- €22,000
- Placements in the UK and USA
- ABB or 32 points
- Scholarship of up to 20%
- Flexible fee payments



# Humanitas University (Italy)

- Situated in Milan
- Exceptional facilities
- Campus environment
  - On-site hospital
  - EU fees from €10,156
    - Depends on family income
- Medicine & Surgery
- Medtec
  - Medicine with engineering
- Online entrance exams





#### Czech Republic

- Central European Country
  - Germany to the North
  - Austria to the South
- 8th safest country in the world
  - Singapore = 7<sup>th</sup>
  - Ireland = 12<sup>th</sup>
  - UK = 42nd (Global Peace Index 2020)
- Member of the European Union
- Schengen Passport Free Area
- 12 UNESCO Heritage Sites
- Population